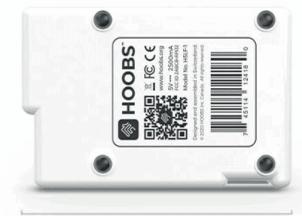

#### **USERFRIENDLY HOME AUTOMATION FOR EVERYONE**

# DATASHEET HOOBS Box Model: HSLF-1

HOOBS Box is a plug and play hub that makes smart accessories compatible with your favorite ecosystem. Whether you prefer Apple Homekit<sup>TM</sup>, Google Home<sup>TM</sup>, or Amazon Alexa<sup>TM</sup>, you're unlikely to find compatible accessories and services that all work together nicely under one roof.

 $[\circ \odot]$ 



25 mm

65 mm



























65 mm





96 mm

#### WEIGHT INCL. PACKAGING

307 grams

#### **PACKAGING SIZE**

(WxDxH) 167x127x57mm

POWERSUPPLY 2000mA | US-Plug

**ETHERNET CABLE** Cat 7 – 0.5m

MANUAL International Manual

#### SYNCHRONIZE YOUR SMART HOME ACROSS ECOSYSTEMS

Whether you prefer Apple Homekit $^{\text{TM}}$ , Google Home $^{\text{TM}}$  or Amazon Alexa $^{\text{TM}}$ , with HOOBS your smart home works across systems on the devices of your choice.



## SYSTEM SPECS

- Quad Core 1.2GHz 64bit CPU
- 1GB RAM
- 16GB Flash Memory
- BCM43438 wireless LAN
- Bluetooth Low Energy (BLE)
- 100 Base Ethernet

Third-party trademarks, trade names, product names and logos used in this document may be the trademarks or registered trademarks of their respective owners

FCC ID 2ABCB-RPI32



### UNLEASH THE FULL POTENTIAL OF Y