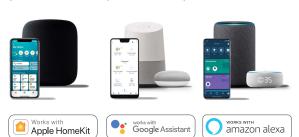

#### SYNCHRONIZE YOUR SMART HOME ACROSS ECOSYSTEMS

Whether you prefer Apple Homekit $^{\text{TM}}$ , Google Home $^{\text{TM}}$  or Amazon Alexa $^{\text{TM}}$ , with HOOBS your smart home works across systems on the devices of your choice.